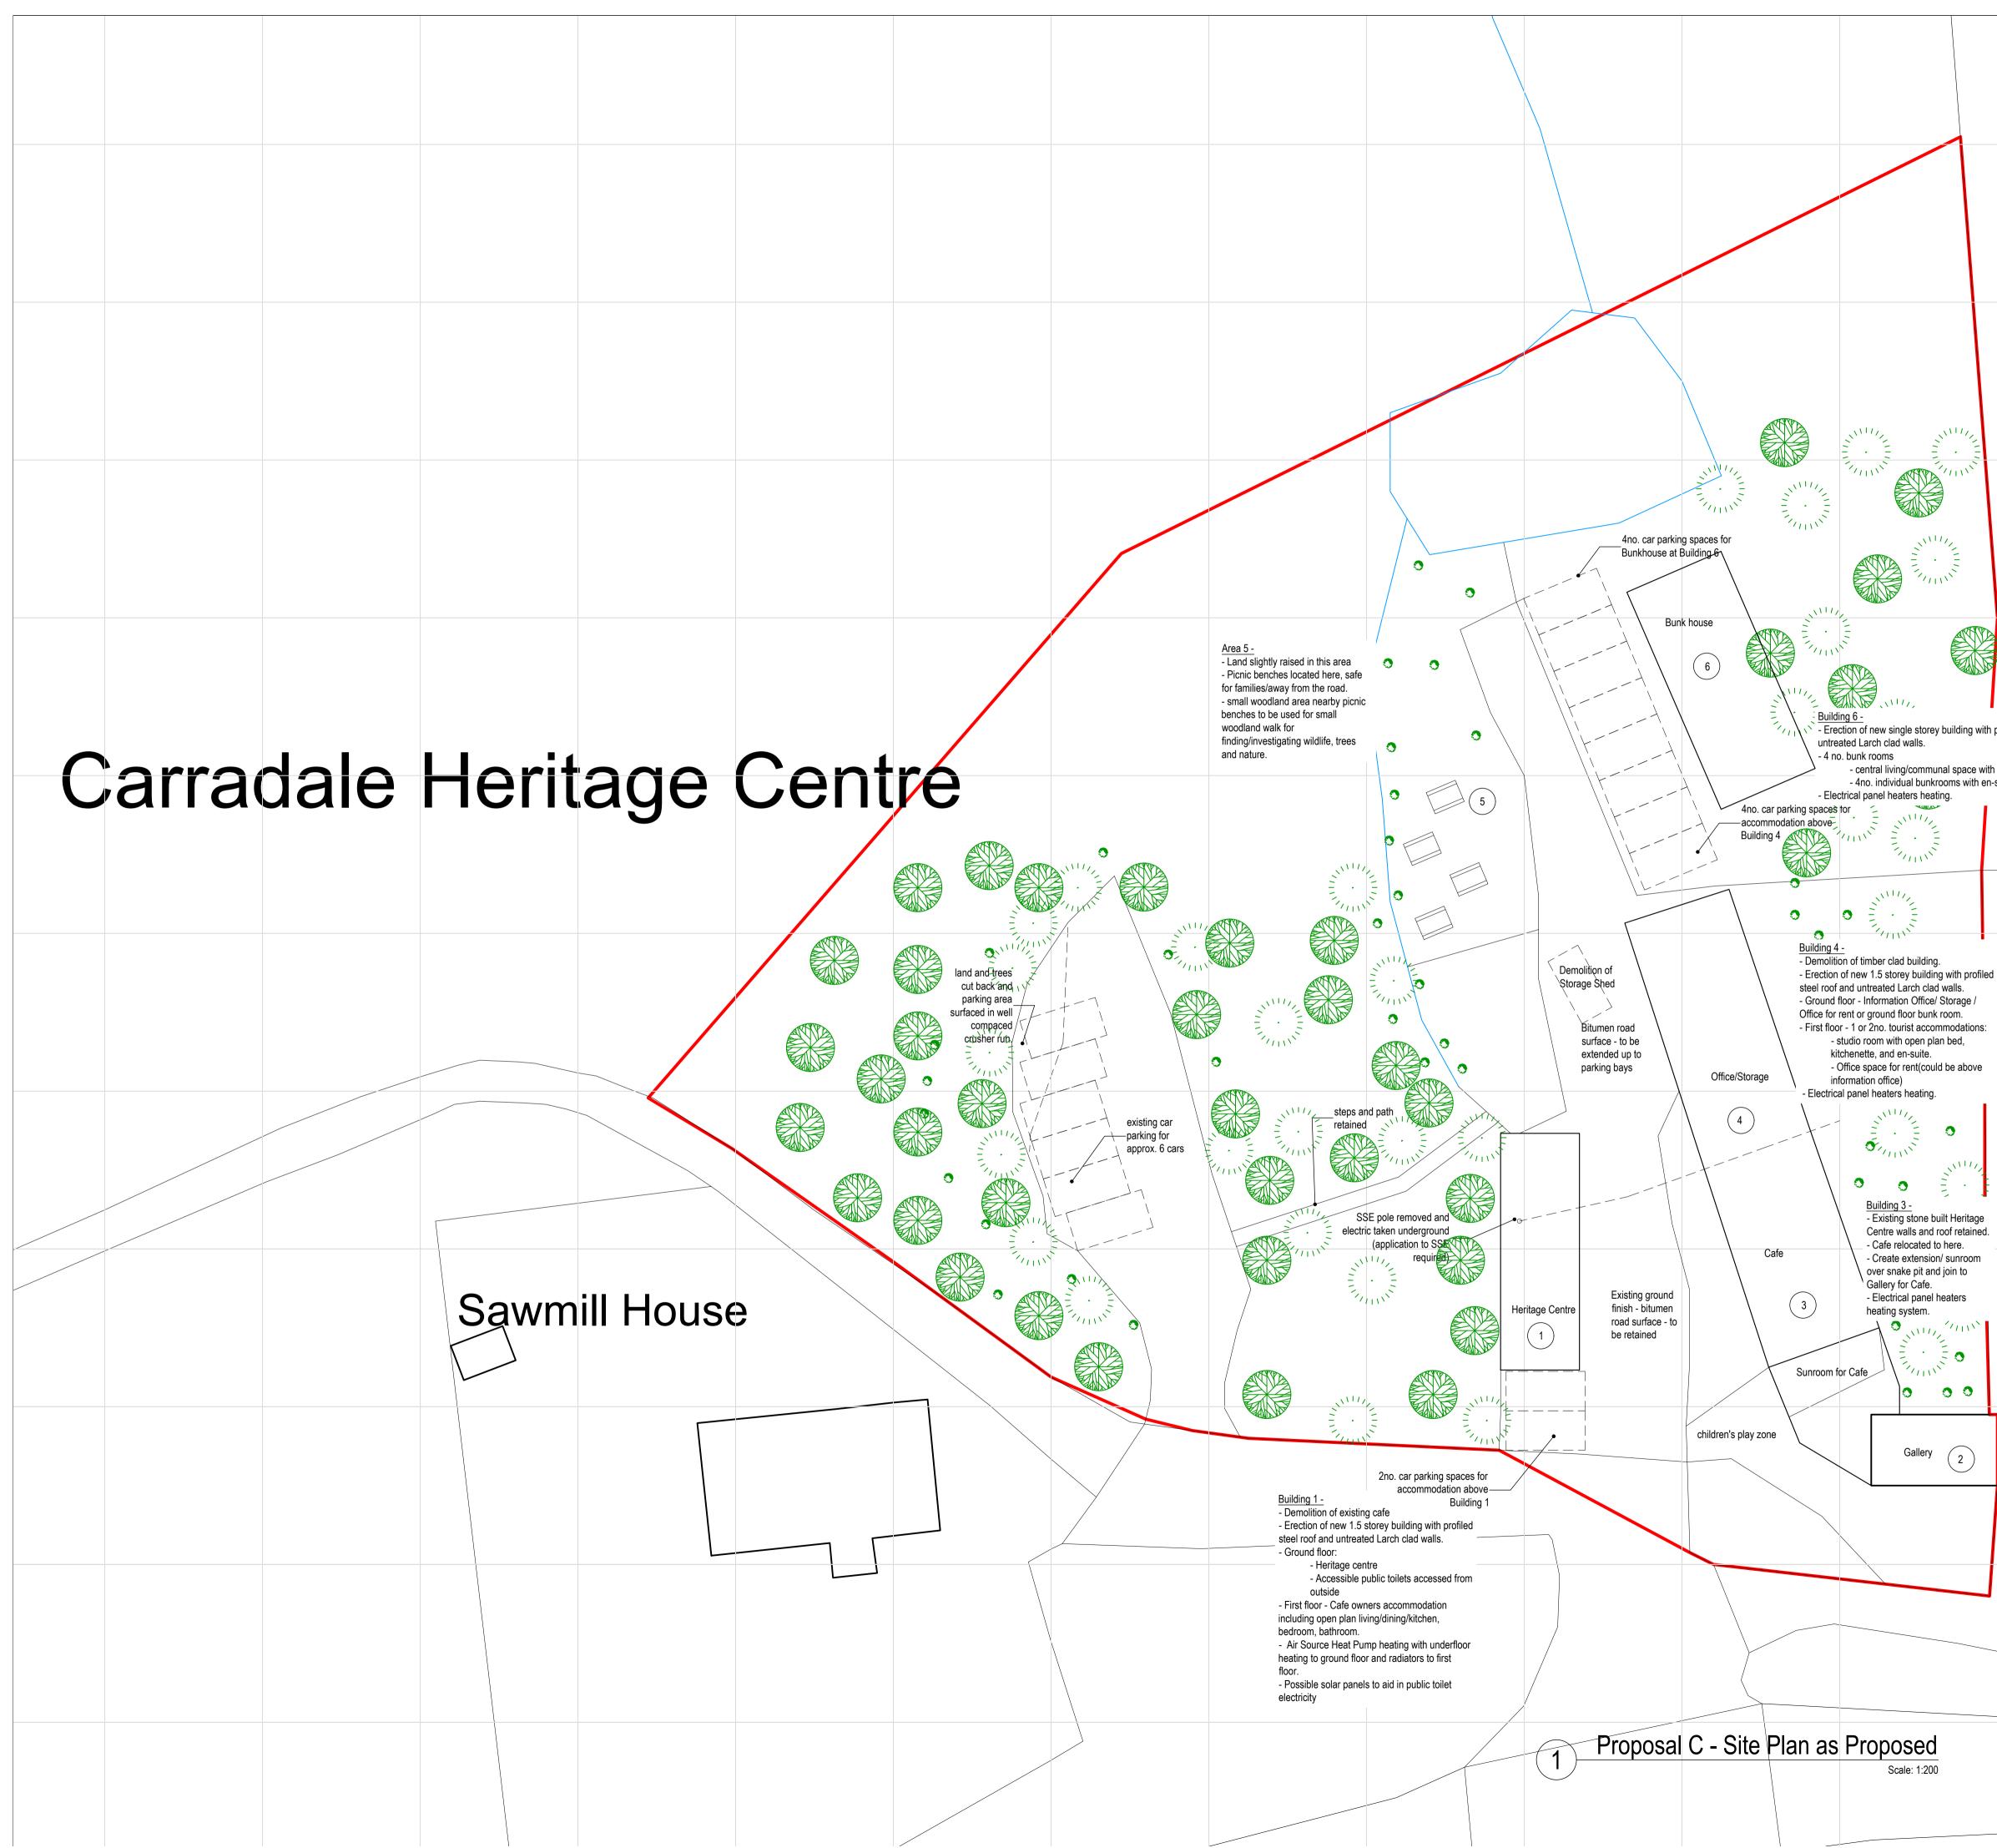

|                                                       |    | Rev                  | Revision note                                                                                                                       |                                                         | Date                           | Initials |
|-------------------------------------------------------|----|----------------------|-------------------------------------------------------------------------------------------------------------------------------------|---------------------------------------------------------|--------------------------------|----------|
|                                                       |    |                      |                                                                                                                                     |                                                         |                                |          |
|                                                       |    |                      |                                                                                                                                     |                                                         |                                |          |
|                                                       |    |                      |                                                                                                                                     |                                                         |                                |          |
|                                                       |    |                      |                                                                                                                                     |                                                         |                                |          |
|                                                       |    |                      |                                                                                                                                     |                                                         |                                |          |
|                                                       |    |                      |                                                                                                                                     |                                                         |                                |          |
|                                                       |    |                      |                                                                                                                                     |                                                         |                                |          |
|                                                       |    |                      |                                                                                                                                     |                                                         |                                |          |
|                                                       |    |                      |                                                                                                                                     |                                                         |                                |          |
|                                                       |    |                      |                                                                                                                                     |                                                         |                                |          |
|                                                       |    |                      |                                                                                                                                     |                                                         |                                |          |
|                                                       |    |                      |                                                                                                                                     |                                                         |                                |          |
|                                                       |    |                      |                                                                                                                                     |                                                         |                                |          |
|                                                       |    |                      |                                                                                                                                     |                                                         |                                |          |
|                                                       |    |                      |                                                                                                                                     |                                                         |                                |          |
|                                                       |    |                      |                                                                                                                                     |                                                         |                                |          |
|                                                       |    |                      |                                                                                                                                     |                                                         |                                |          |
|                                                       |    |                      |                                                                                                                                     |                                                         |                                |          |
|                                                       |    |                      |                                                                                                                                     |                                                         |                                |          |
|                                                       |    |                      |                                                                                                                                     |                                                         |                                |          |
|                                                       |    |                      |                                                                                                                                     |                                                         |                                |          |
|                                                       |    |                      |                                                                                                                                     |                                                         |                                |          |
| rafiled atool roof and                                |    |                      |                                                                                                                                     |                                                         |                                |          |
| rofiled steel roof and                                |    |                      |                                                                                                                                     |                                                         |                                |          |
| kitchenette<br>uite                                   |    |                      |                                                                                                                                     |                                                         |                                |          |
|                                                       |    |                      |                                                                                                                                     |                                                         |                                |          |
|                                                       |    |                      |                                                                                                                                     |                                                         |                                |          |
|                                                       |    |                      |                                                                                                                                     |                                                         |                                |          |
|                                                       |    |                      |                                                                                                                                     |                                                         |                                |          |
|                                                       |    |                      |                                                                                                                                     |                                                         |                                |          |
|                                                       |    |                      |                                                                                                                                     |                                                         |                                |          |
|                                                       | L  |                      |                                                                                                                                     |                                                         |                                |          |
|                                                       |    |                      |                                                                                                                                     |                                                         |                                |          |
|                                                       |    |                      | N                                                                                                                                   |                                                         |                                |          |
|                                                       |    |                      |                                                                                                                                     |                                                         |                                |          |
|                                                       |    |                      |                                                                                                                                     |                                                         |                                |          |
|                                                       |    | ~                    |                                                                                                                                     | <i>.</i>                                                |                                |          |
|                                                       |    | created              | <u>I Note</u> : This drawing may not be suitable<br>, whether this be "For Comment", "Plan<br>ssary to augment/and or amend this dr | ning Permission" or "Buildi                             | ng Warrant".                   | lt may   |
|                                                       | 1  | any om               | ssion on this drawing should it be used                                                                                             | for any other purpose. Do                               | not scale.                     |          |
|                                                       |    | comme                | ntractor will be held to have checked all<br>noing with any works and in the event o                                                | f any discrepancies, refer t                            |                                |          |
|                                                       |    |                      | n Stewart prior to commencement of the                                                                                              |                                                         | ds relating to                 | them     |
|                                                       |    | and/or (<br>or insta | certificates issued by the British Board c<br>led strictly in accordance with the BS (I                                             | of Agreement and that they EN) Code of Practice relativ | are fixed, mo<br>ve to them or | ounted   |
|                                                       |    | Manufa               | cturer's printed instructions. British Star<br>nents made on or before date of tender                                               | dards & Codes of Practice                               |                                |          |
|                                                       |    |                      | wing is the copyright of Bowman Stewa<br>g of this drawing or any part thereof by a                                                 |                                                         |                                | vriaht   |
|                                                       |    |                      | y be subject to prosecution unless cons                                                                                             |                                                         |                                | ,        |
| Building 2 -                                          |    | 01                   | FOR COMMENT                                                                                                                         |                                                         |                                |          |
| - Existing Gallery shop<br>- No alterations proposed. |    | CLIEN                | T<br>Carradale Community Trust                                                                                                      |                                                         |                                |          |
|                                                       |    | PROJE                | Redevelopment of Carradale                                                                                                          |                                                         |                                |          |
|                                                       |    | DRAW                 |                                                                                                                                     |                                                         |                                |          |
|                                                       |    |                      | Proposal C - Site plan as pro                                                                                                       |                                                         |                                |          |
|                                                       |    | DATE                 | Nov 2024                                                                                                                            | ale<br>1:200 @ A1                                       |                                |          |
|                                                       |    | DRAW                 |                                                                                                                                     |                                                         | VISION                         |          |
|                                                       |    |                      | KM 24                                                                                                                               | -3069-SK-04                                             | -                              |          |
|                                                       |    |                      |                                                                                                                                     | _                                                       |                                |          |
|                                                       |    |                      |                                                                                                                                     | Bowm                                                    | nar                            | ٦        |
| METRES                                                | 40 |                      |                                                                                                                                     | Stew                                                    |                                | ÷        |
|                                                       |    | (                    | CHARTERED SURVEYORS,<br>ARCHITECTS & ENGINEERS                                                                                      | JIEN                                                    |                                | I        |
| SCALE 1:200                                           |    |                      |                                                                                                                                     | New Joint Contract of the second                        |                                |          |
|                                                       |    |                      | 1 Victoria Buildings 34 Union S<br>01546 606 067 www.bowmanstew                                                                     |                                                         | PA31 8JS<br>stewart.co.uk      | (        |
|                                                       |    |                      | © THIS DRAWING IS COPYRIGHT AND MUST N                                                                                              | IOT BE AMENDED OR COPIED IN WHOL                        | E OR PART                      |          |